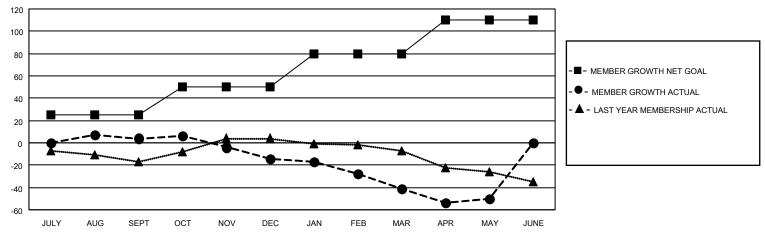

#### GOALS AND ACTUAL MEMBERS CUMULATIVE

| DROPPED CLUBS: 0 |     | 34 CLUBS OF 54 ADDED 1 OR<br>MORE NEW MEMBERS | GENDER DISTRIBUTION                |                |  |
|------------------|-----|-----------------------------------------------|------------------------------------|----------------|--|
|                  |     | WORL NEW WEWBERO                              | MALE                               | 1,007 (68.32%) |  |
|                  |     |                                               | FEMALE                             | 466 (31.61%)   |  |
| DROPPED MEMBERS  |     |                                               | NON BINARY                         | 1 (0.07%)      |  |
|                  |     |                                               | PREFER NOT TO ANSWER               | 0 (0.00%)      |  |
| DECEASED         | 18  |                                               |                                    | ,              |  |
| CLUB CANCELLED   | 0   | CLICK HERE FOR CUMULATIVE                     | TOTAL FAMILY UNIT MEMBERS          | 142            |  |
| OTHER            | 127 | MEMBERSHIP DATA                               |                                    |                |  |
| TOTAL            | 145 |                                               | FAMILY MEMBERS PAYING HALF DUES 71 |                |  |
|                  |     |                                               |                                    |                |  |